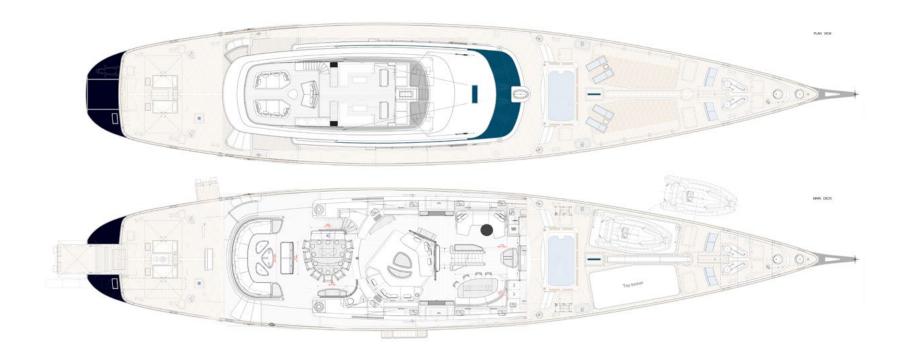

The main deck cockpit is the favoured spot for alfresco dining with an extendable dining table for up to 12 and a full service bar to starboard.

With curved glass enclosing the area to protect it from the elements, the aft cockpit 'U' shaped and covered seating area aft is perfect for aperitifs before dinner.

PERSEUS^3 boasts a flexible layout, with accommodation for 12 guests across five spacious cabins, including a master suite, with private salon, office and his and hers ensuite facilities with bath and shower.

Perseus^3 's additional guest accommodations comprise two VIP cabins and two convertible twins, each of which comes with an integrated audio-visual entertainment system and luxurious amenities.