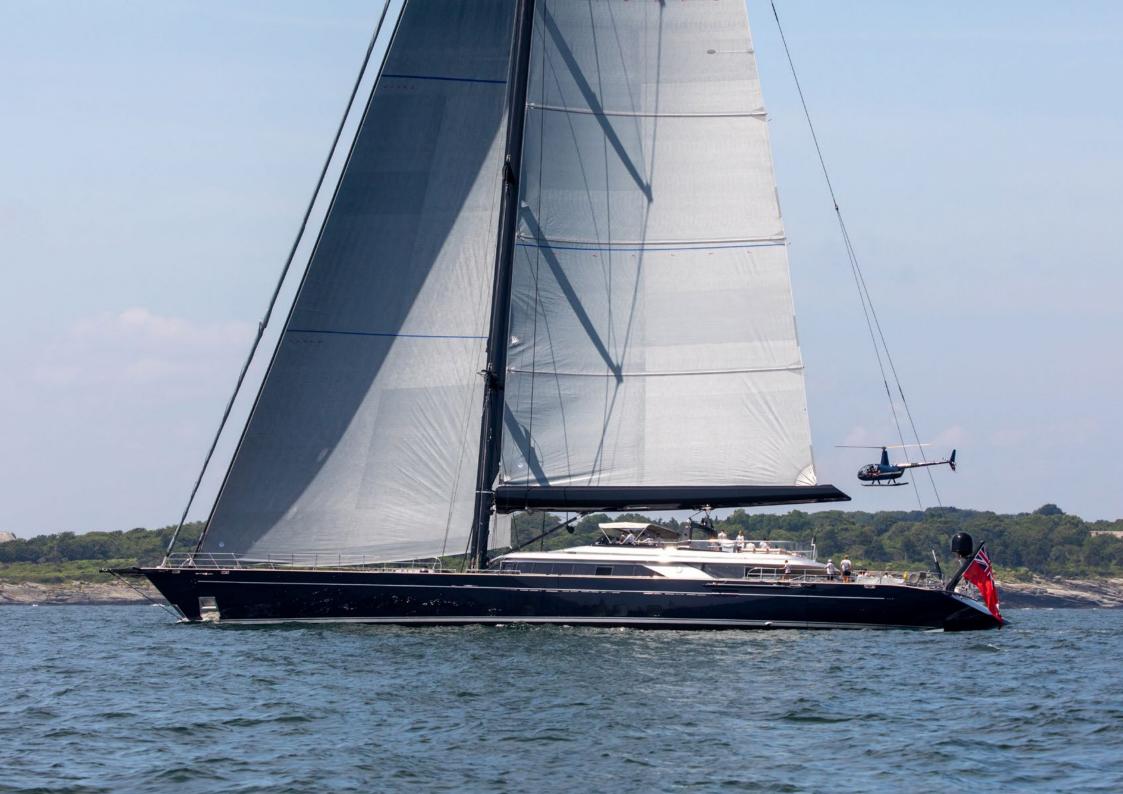

# Perseus^3

The 60m PERINI NAVI-built sailing yacht PERSEUS^3 is the epitome of high-performance, and a dream sailing yacht for the discerning yachts man or woman.

Conceived to be extremely competitive in superyacht regattas PERSEUS^3's carbon mast was built by Future Fibres and is among the three tallest rigs in the world! Together with her powerful sails and twin rudders she truly has advanced sailing capabilities.

#### **KEY FEATURES**

78m tall carbon mast among the three tallest rigs ever built Exceptional sailing performance

Highly professional, experienced and enthusiastic long term Captain and Crew

Steinway player piano