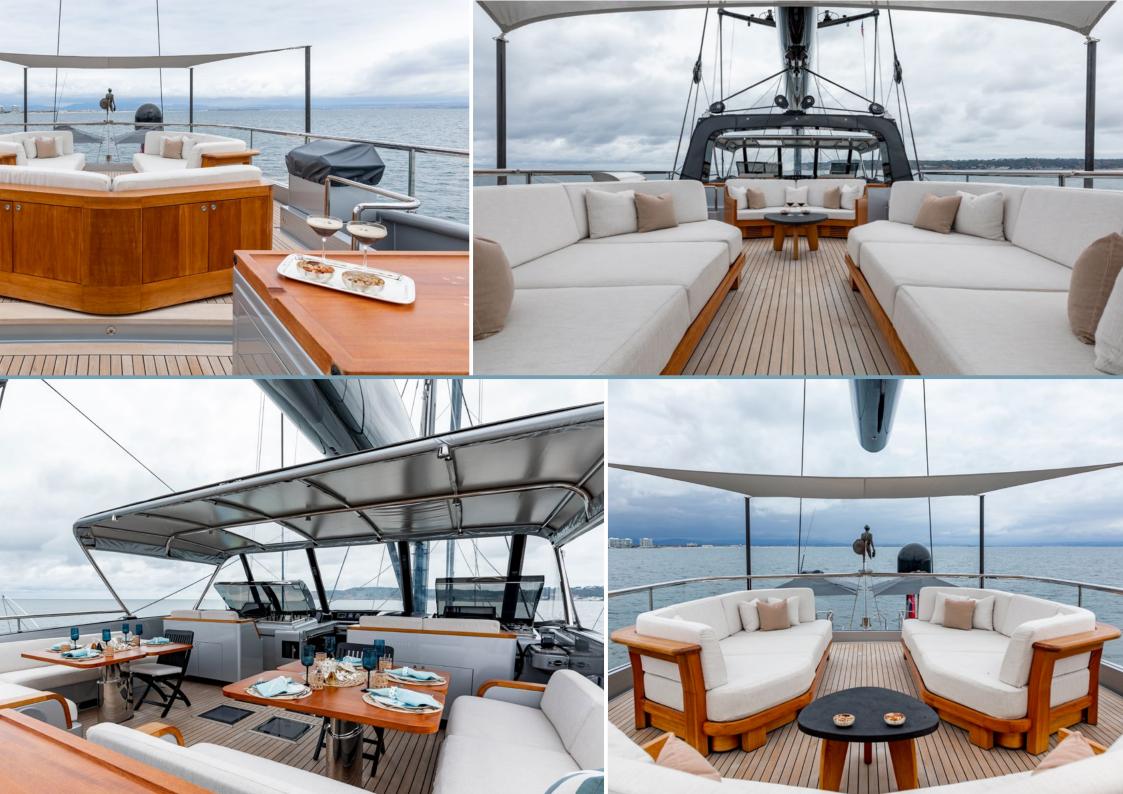

The main deck cockpit is the favoured spot for alfresco dining with an extendable dining table for up to 12 and a full service bar to starboard.

With curved glass enclosing the area to protect it from the elements, the aft cockpit 'U' shaped and covered seating area aft is perfect for aperitifs before dinner.