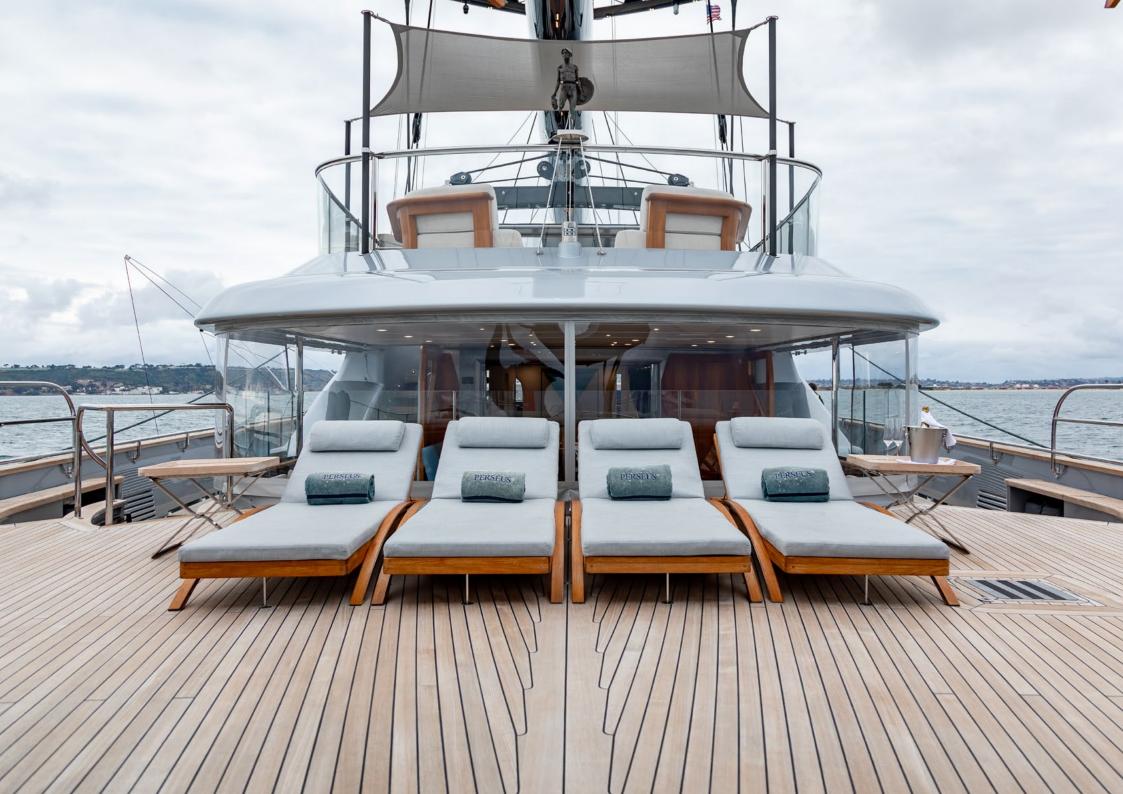

The main deck cockpit is the favoured spot for alfresco dining with an extendable dining table for up to 12 and a full service bar to starboard.

With curved glass enclosing the area to protect it from the elements, the aft cockpit 'U' shaped and covered seating area aft is perfect for aperitifs before dinner.