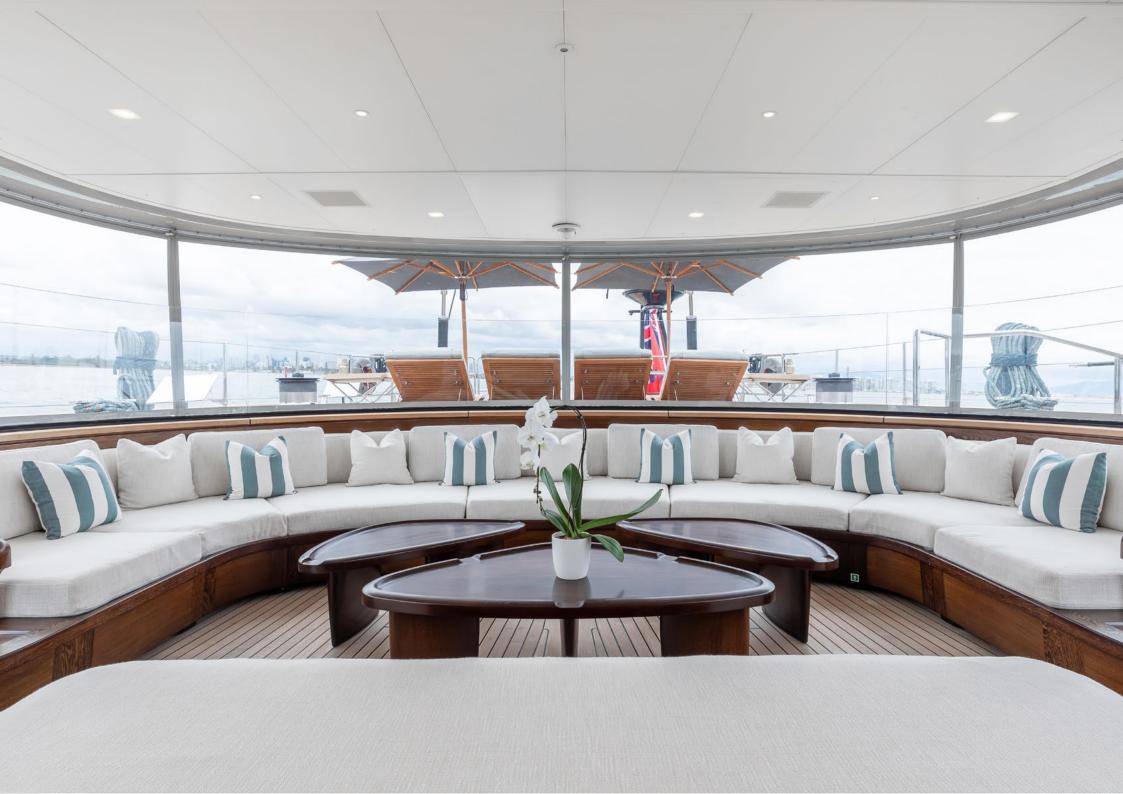

The main deck cockpit is the favoured spot for alfresco dining with an extendable dining table for up to 12 and a full service bar to starboard.

With curved glass enclosing the area to protect it from the elements, the aft cockpit 'U' shaped and covered seating area aft is perfect for aperitifs before dinner.