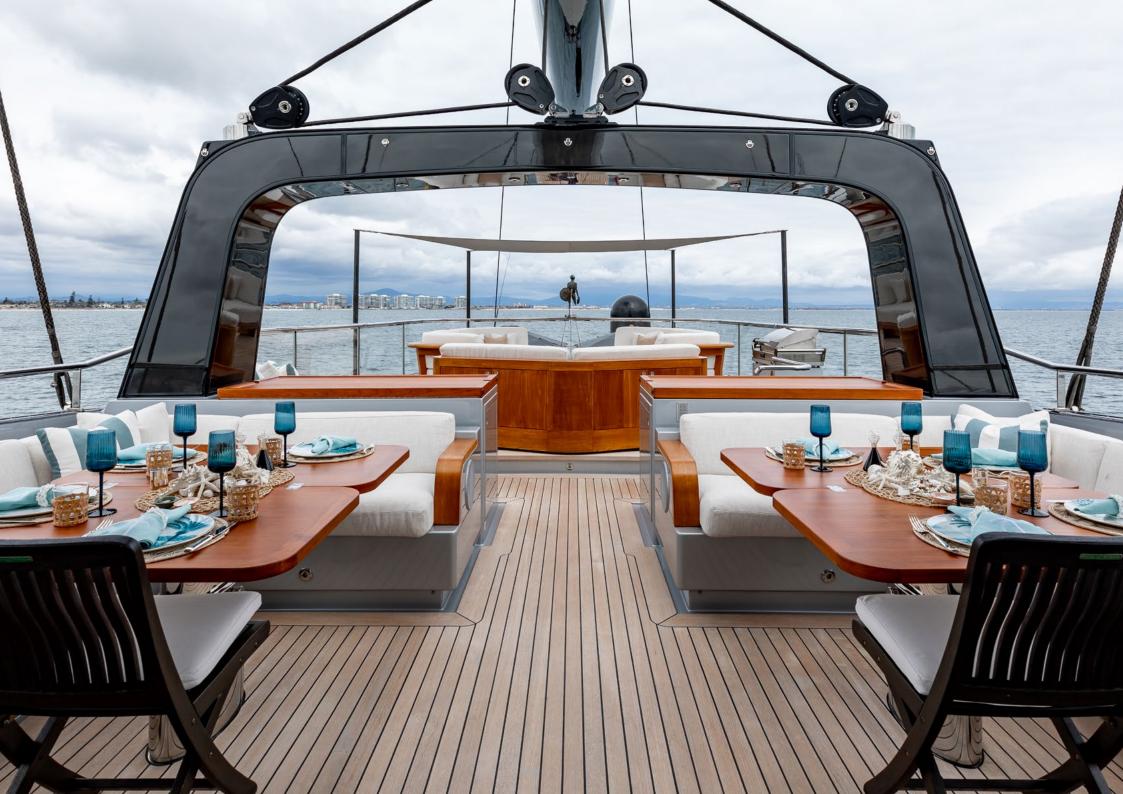

The main deck cockpit is the favoured spot for alfresco dining with an extendable dining table for up to 12 and a full service bar to starboard.

With curved glass enclosing the area to protect it from the elements, the aft cockpit 'U' shaped and covered seating area aft is perfect for aperitifs before dinner.