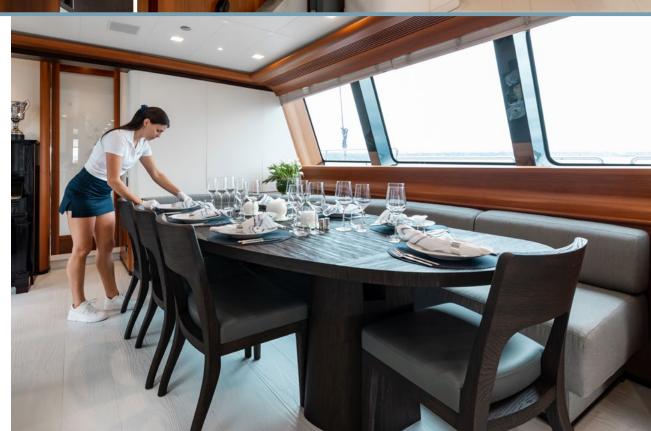

The main deck cockpit is the favoured spot for alfresco dining with an extendable dining table for up to 12 and a full service bar to starboard.

With curved glass enclosing the area to protect it from the elements, the aft cockpit 'U' shaped and covered seating area aft is perfect for aperitifs before dinner.