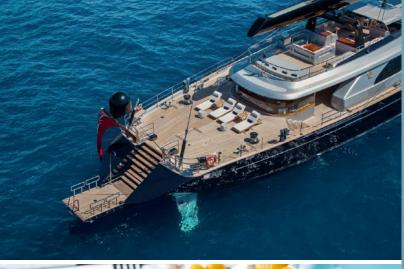

#### **TENDERS**

6.2m Pascoe "beach lander" tender
Additional 55' MJM available separately

Beach barbeque equipment including table, tent and charcoal barbeque

Ten person Jacuzzi on the foredeck

6m Waterslide from flybridge

Advertising of the above vessel in either printed publications on the internet or in any other medium is not permitted without prior permission from the Owner via the Central Agent.