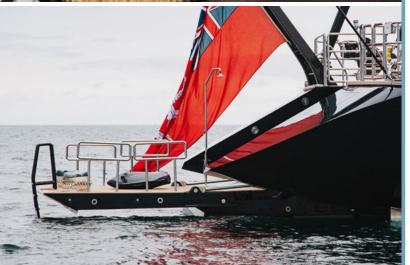

# Perseus^3

The 60m PERINI NAVI-built sailing yacht PERSEUS^3 is the epitome of high-performance, and a dream sailing yacht for the discerning yachts man or woman.

Conceived to be extremely competitive in superyacht regattas PERSEUS^3's carbon mast was built by Future Fibres and is among the three tallest rigs in the world! Together with her powerful sails and twin rudders she truly has advanced sailing capabilities.

#### **TENDERS**

6.2m Pascoe "beach lander" tender
Additional 55' MJM available separately