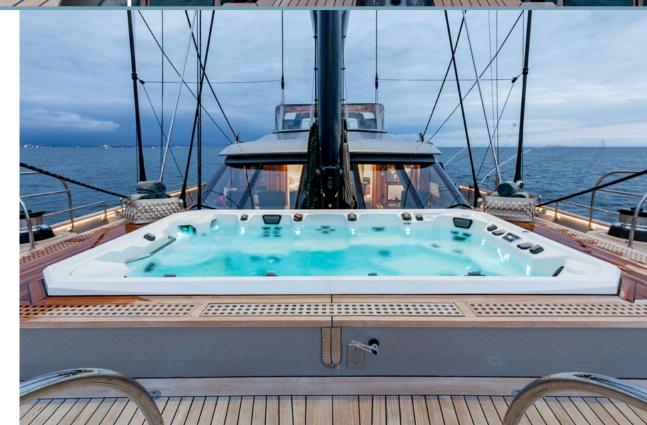

### **EXERCISE EQUIPMENT**

Ten person Jacuzzi on the foredeck
Ozone treated and heated water
Peloton stationary bike, weights and yoga mats
Massage table and massage mat

Beach barbeque equipment including table, tent and charcoal barbeque

Ten person Jacuzzi on the foredeck

6m Waterslide from flybridge

Advertising of the above vessel in either printed publications on the internet or in any other medium is not permitted without prior permission from the Owner via the Central Agent.