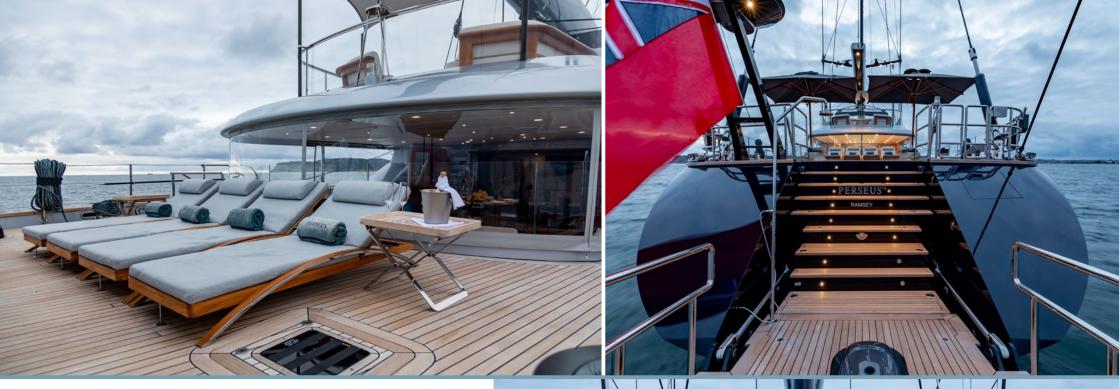

The main deck cockpit is the favoured spot for alfresco dining with an extendable dining table for up to 12 and a full service bar to starboard.

With curved glass enclosing the area to protect it from the elements, the aft cockpit 'U' shaped and covered seating area aft is perfect for aperitifs before dinner.