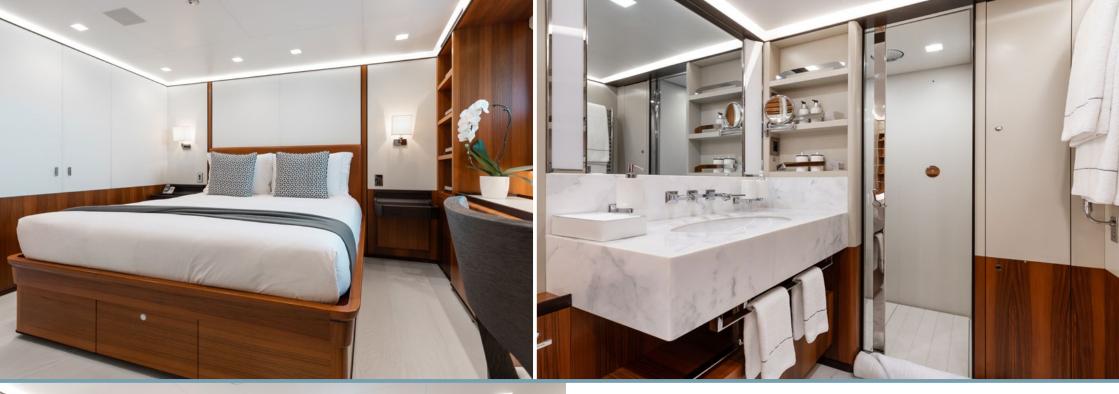

PERSEUS^3 boasts a flexible layout, with accommodation for 12 guests across five spacious cabins, including a master suite, with private salon, office and his and hers ensuite facilities with bath and shower.

Perseus^3 's additional guest accommodations comprise two VIP cabins and two convertible twins, each of which comes with an integrated audio-visual entertainment system and luxurious amenities.