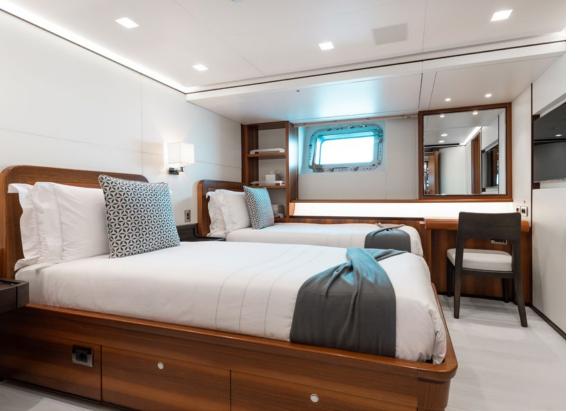

PERSEUS^3 boasts a flexible layout, with accommodation for 12 guests across five spacious cabins, including a master suite, with private salon, office and his and hers ensuite facilities with bath and shower.

Perseus^3 's additional guest accommodations comprise two VIP cabins and two convertible twins, each of which comes with an integrated audio-visual entertainment system and luxurious amenities.