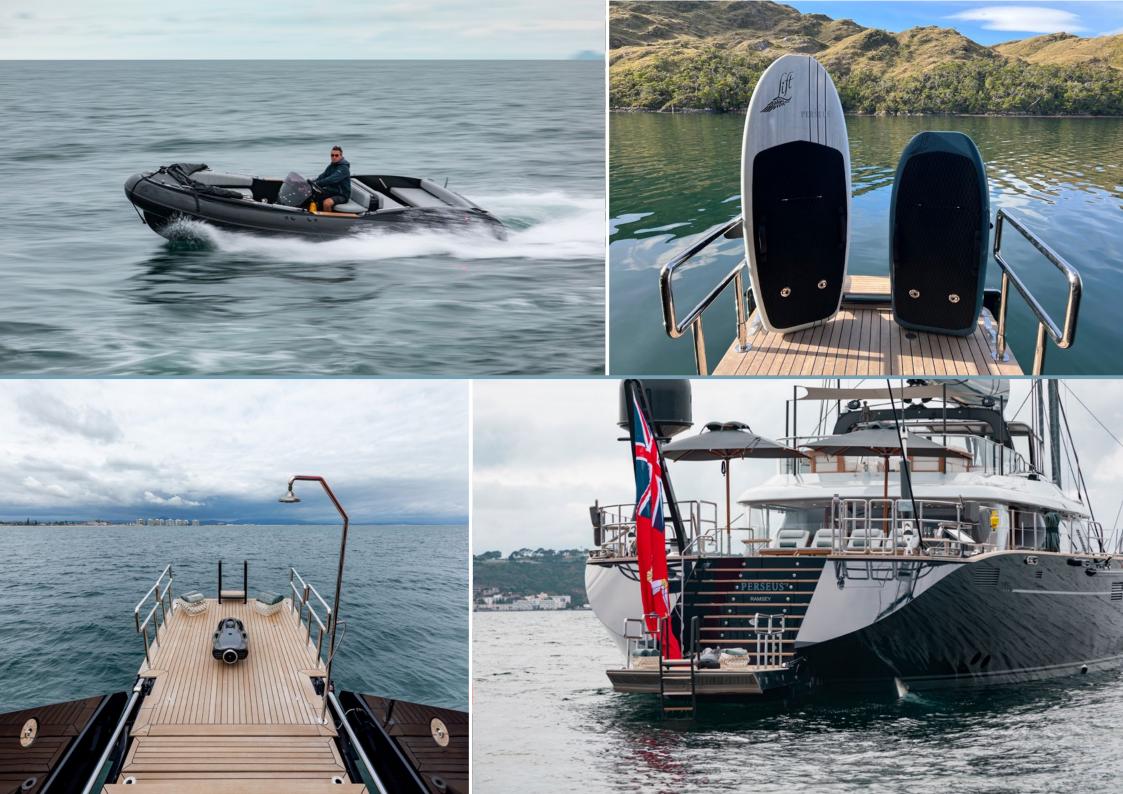

#### **TENDERS**

6.2m Pascoe "beach lander" tender
Additional 55' MJM available separately

#### TOYS

2 x Standup paddleboards

2 x Kayaks

8 x Kite board sets

2 x Wakeboards

4 x E -foils

2 x Sets waterskis with slalom

2x Seabobs

Surfboards

1 x Four person donut

2 x One person inflatable

6m Waterslide from flybridge

Various adult and child size snorkels

8 x Full sets of dive gear

Fully equipped dive compressor with nitrox

Rendezvous diving only