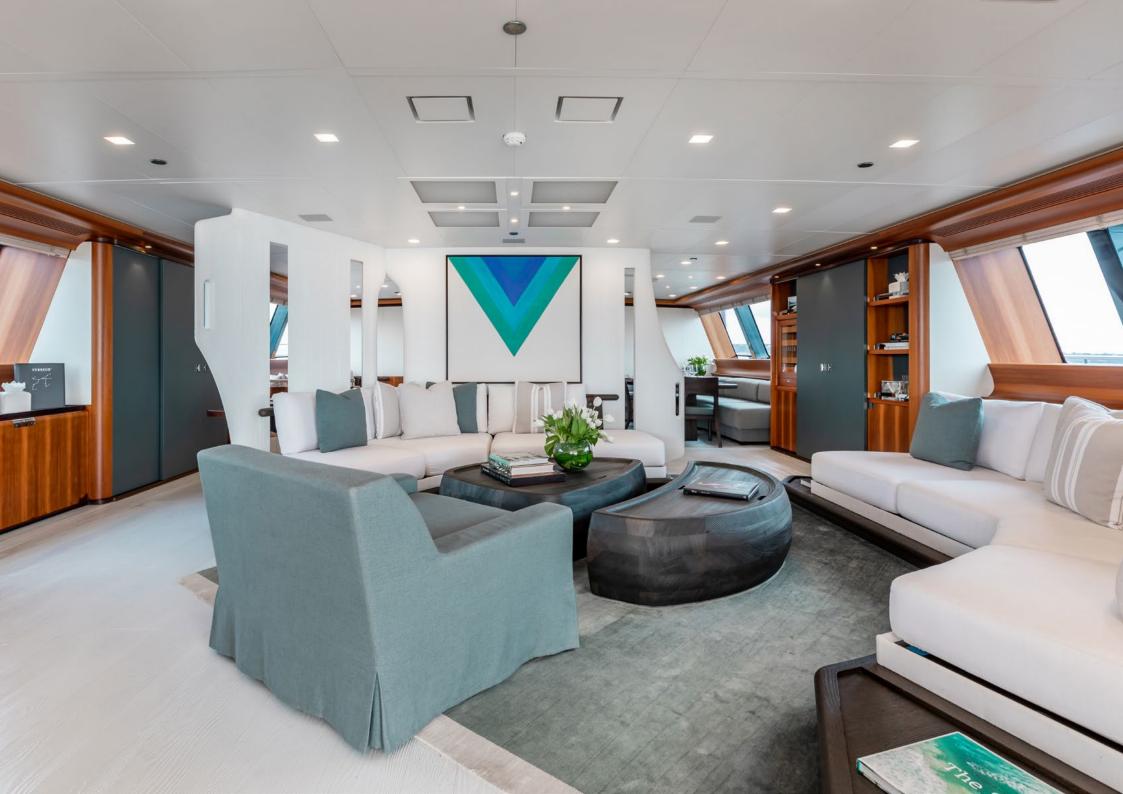

PERSEUS^3 boasts a flexible layout, with accommodation for 12 guests across five spacious cabins, including a master suite, with private salon, office and his and hers ensuite facilities with bath and shower.