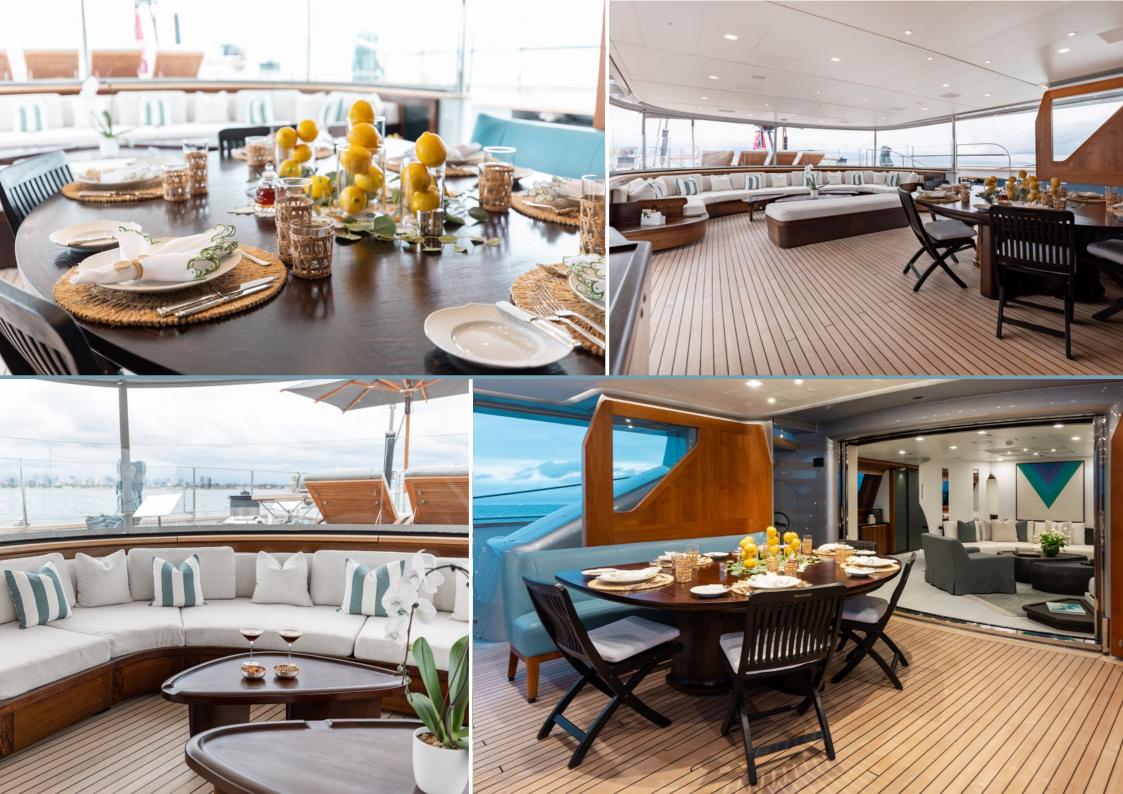

The main deck cockpit is the favoured spot for alfresco dining with an extendable dining table for up to 12 and a full service bar to starboard.

With curved glass enclosing the area to protect it from the elements, the aft cockpit 'U' shaped and covered seating area aft is perfect for aperitifs before dinner.