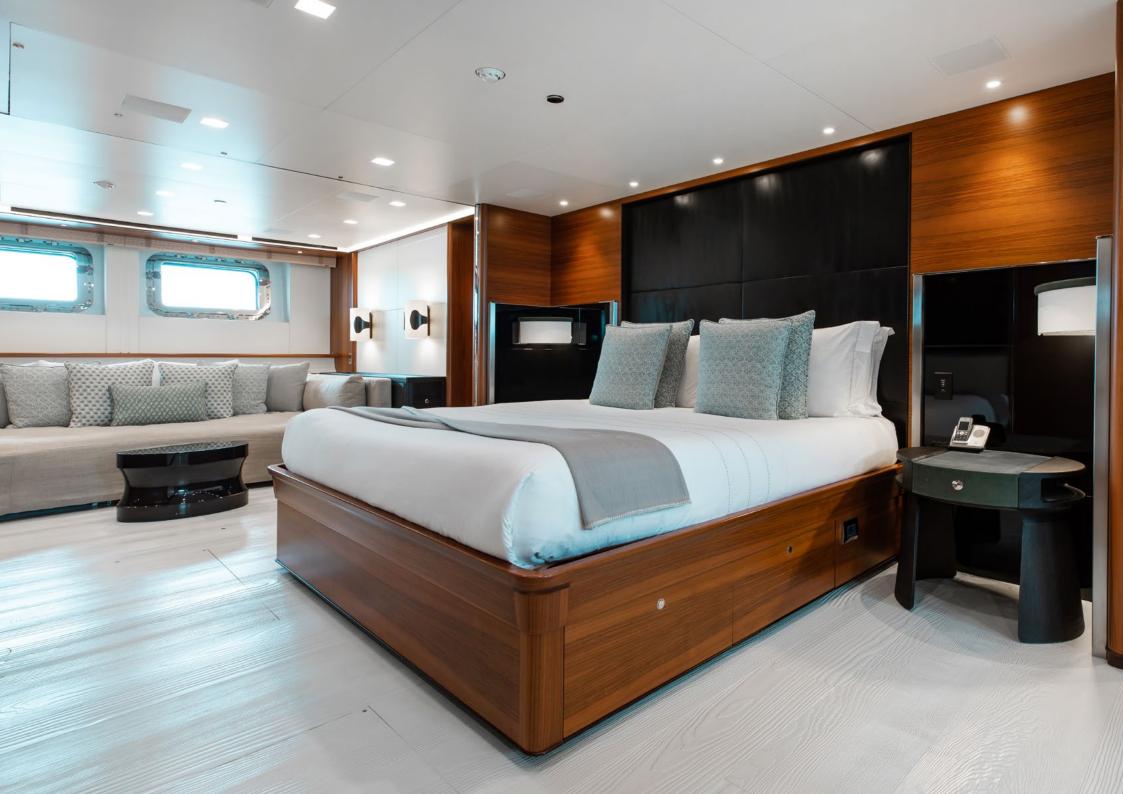

PERSEUS^3 boasts a flexible layout, with accommodation for 12 guests across five spacious cabins, including a master suite, with private salon, office and his and hers ensuite facilities with bath and shower.