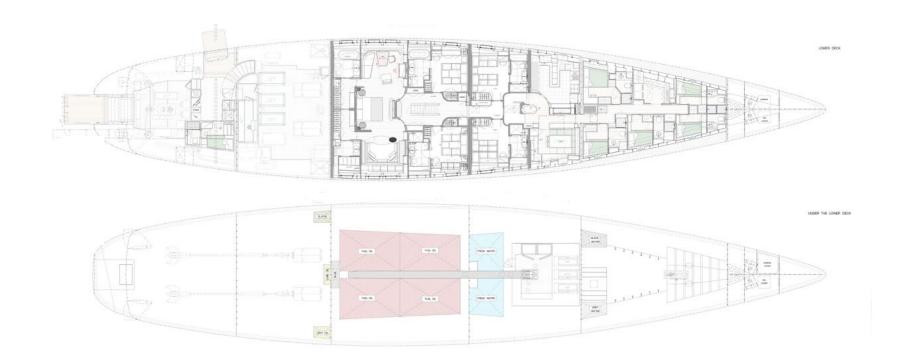

PERSEUS^3 boasts a flexible layout, with accommodation for 12 guests across five spacious cabins, including a master suite, with private salon, office and his and hers ensuite facilities with bath and shower.

Perseus^3 's additional guest accommodations comprise two VIP cabins and two convertible twins, each of which comes with an integrated audio-visual entertainment system and luxurious amenities.