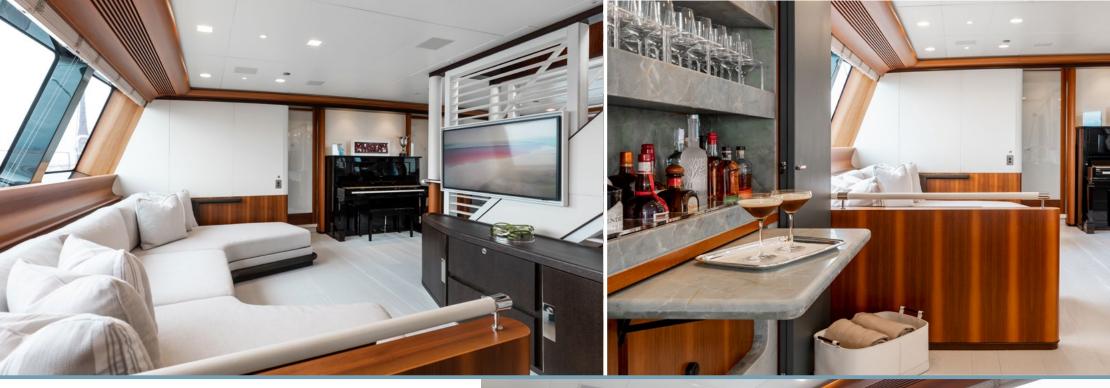

The main deck cockpit is the favoured spot for alfresco dining with an extendable dining table for up to 12 and a full service bar to starboard.

With curved glass enclosing the area to protect it from the elements, the aft cockpit 'U' shaped and covered seating area aft is perfect for aperitifs before dinner.

#### **KEY FEATURES**

78m tall carbon mast among the three tallest rigs ever built Exceptional sailing performance

Highly professional, experienced and enthusiastic long term Captain and Crew

Steinway player piano