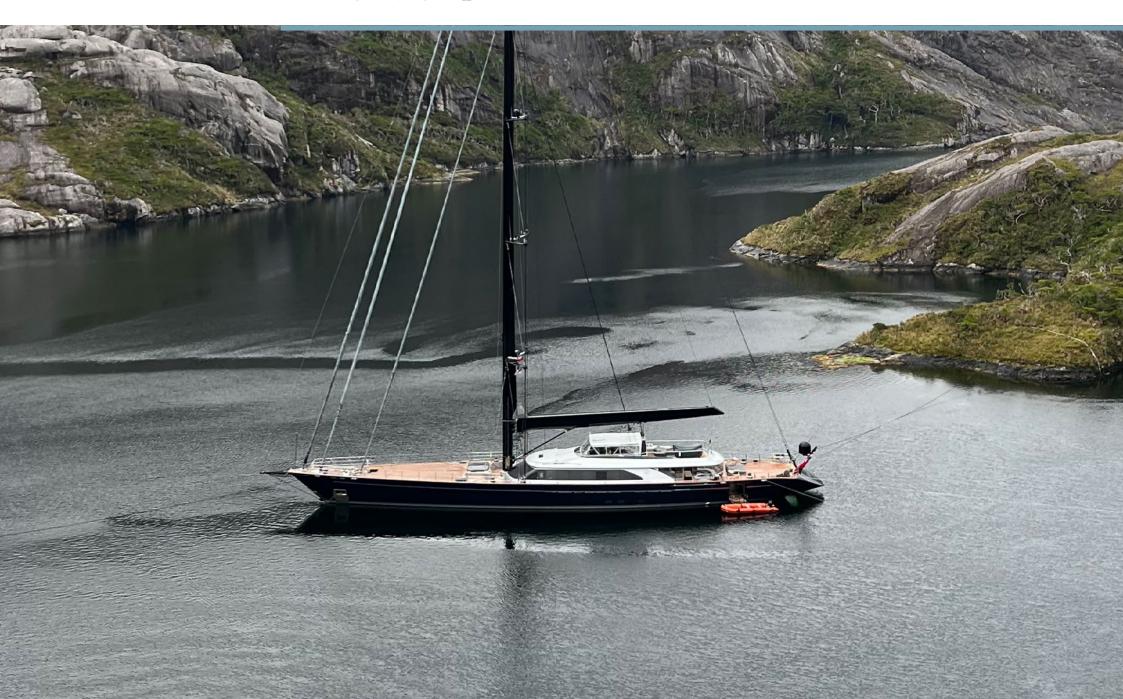

# Perseus^3

The 60m PERINI NAVI-built sailing yacht PERSEUS^3 is the epitome of high-performance, and a dream sailing yacht for the discerning yachts man or woman.

Conceived to be extremely competitive in superyacht regattas PERSEUS^3's carbon mast was built by Future Fibres and is among the three tallest rigs in the world! Together with her powerful sails and twin rudders she truly has advanced sailing capabilities.