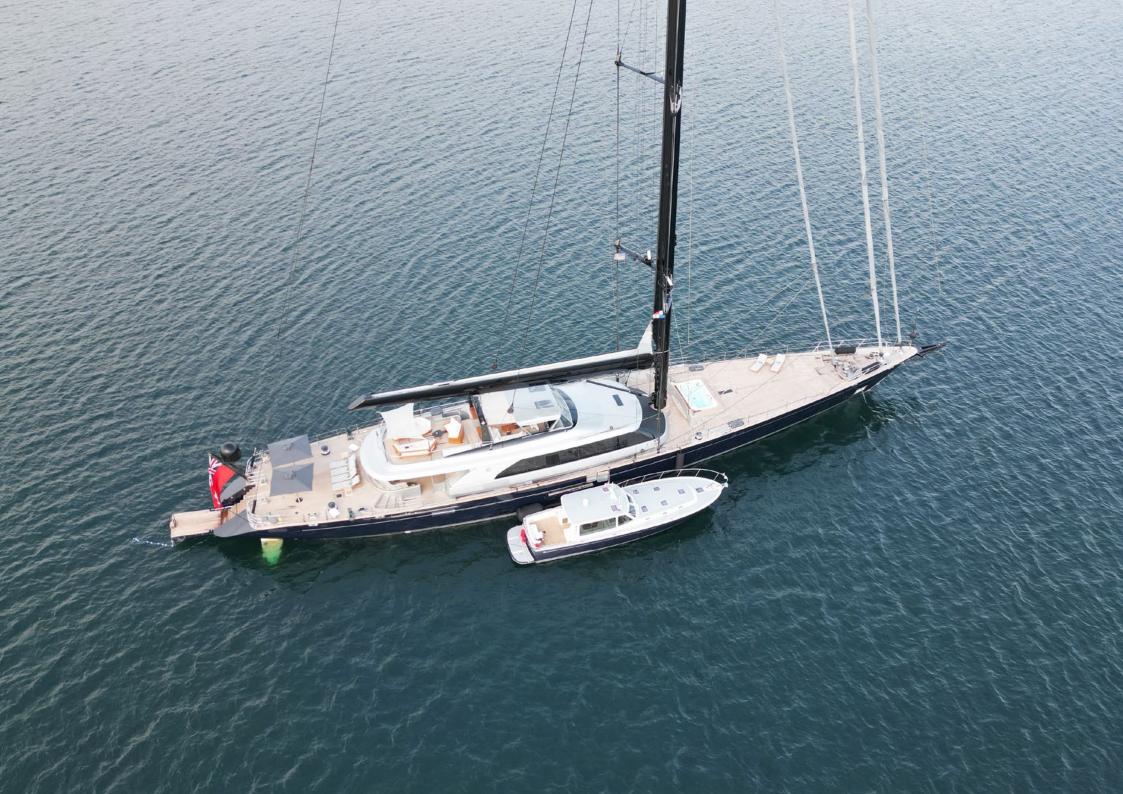

# Perseus^3

The 60m PERINI NAVI-built sailing yacht PERSEUS^3 is the epitome of high-performance, and a dream sailing yacht for the discerning yachts man or woman.

Conceived to be extremely competitive in superyacht regattas PERSEUS^3's carbon mast was built by Future Fibres and is among the three tallest rigs in the world! Together with her powerful sails and twin rudders she truly has advanced sailing capabilities.

The main deck cockpit is the favoured spot for alfresco dining with an extendable dining table for up to 12 and a full service bar to starboard.

With curved glass enclosing the area to protect it from the elements, the aft cockpit 'U' shaped and covered seating area aft is perfect for aperitifs before dinner.